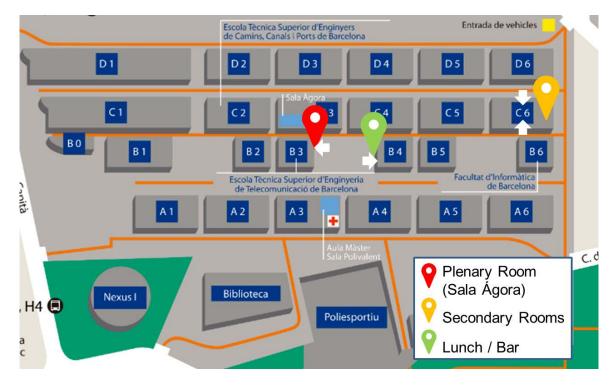

#### **Reserved rooms**

**Sala Ágora (Main workshop room)**: capacity for 100 people and access for people with reduced mobility. Ground floor. Available WiFi dedicated hotspot.

Lunch and coffee breaks will be **only served** in this room.

**Room C6 – E101** with a capacity of 40 people. Attendees can follow the workshop through webex. This room will Ground floor.