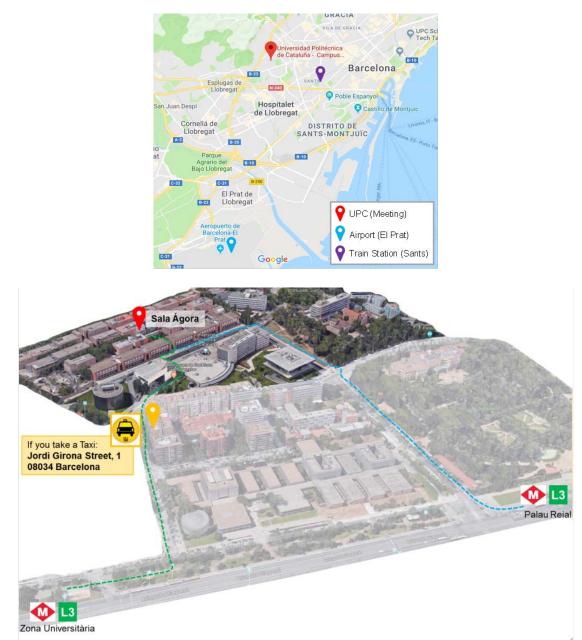

## Maps

Campus Nord of Universitat Politècnica de Catalunya (UPC) is located at the North-West corner of the city, at the end of the Green Line (L3) of the underground. In order to reach the Campus by public transport, it is advisable to use the underground. There are two stations near to the Campus, "Zona Universitària" (Line 3 and Line 9) and "Palau Reial" (Line 3). Here there is a link with the exact address.

Link: https://goo.gl/maps/WawHQbNZLjT2

- By Metro: Green Line L3 to either Zona Universitaria Stop / Palau Reial Stop.
- By Taxi: This address: Jordi Girona Street 1, 08034 Barcelona

# How to reach Plenary Meeting: Sala Ágora from Metro Stations

Option A: Stopping at Zona Universitaria

Option B: Stopping at Palau Reial

Both paths join together

### How to reach Universitat Politècnica de Catalunya, UPC Campus Nord Barcelona

| From the Airport            |                                                                                                                                                                                                                                                                                                                                                                                                                                                   |
|-----------------------------|---------------------------------------------------------------------------------------------------------------------------------------------------------------------------------------------------------------------------------------------------------------------------------------------------------------------------------------------------------------------------------------------------------------------------------------------------|
| By Metro:                   | Line 9 goes from the airport (Terminal 1 and Terminal 2) to Zona<br>Universitària. You will need a special<br>ticket: price 4,60 €<br>It takes: 32 minutes, frequency of 7 min.<br>Timetable:<br>Monday-Thursdays: 5.00 – 24.00h                                                                                                                                                                                                                  |
| By Taxi:                    | Barcelona taxis (yellow & black) are available at the arrival terminals. A taxi ride to Campus Nord costs around 25 €. Around 20 minutes, depends on traffic.                                                                                                                                                                                                                                                                                     |
| By Bus<br>(Aerobus)         | <ul> <li>Airport stops: Bus stops at Terminal T1 and T2 (A, B, C).</li> <li>Downtown stops: This line ends at Plaça Catalunya (city center).<br/>Once there, you may take L3 of the underground to "Palau Reial" or "Zona Universitaria" stations.</li> <li>Timetable: From Plaça Catalunya 05:00 to 00:30 every 10 min.<br/>From the Airport 06:05 to 01:05 every 10 minutes</li> <li>Tickets are purchased in the bus, prize: 5,90 €</li> </ul> |
| By Train (Sants<br>Station) | Take metro line L3 inside Sants Station to Zona Universitaria.<br>Or take a taxi (Taxi stop outside the train station:<br>https://goo.gl/maps/QXyQamDdrMy).                                                                                                                                                                                                                                                                                       |
| By Car                      | Parking about 24,95 € per day.<br>Address: C/ Jordi Girona 29, 08034 Barcelona                                                                                                                                                                                                                                                                                                                                                                    |